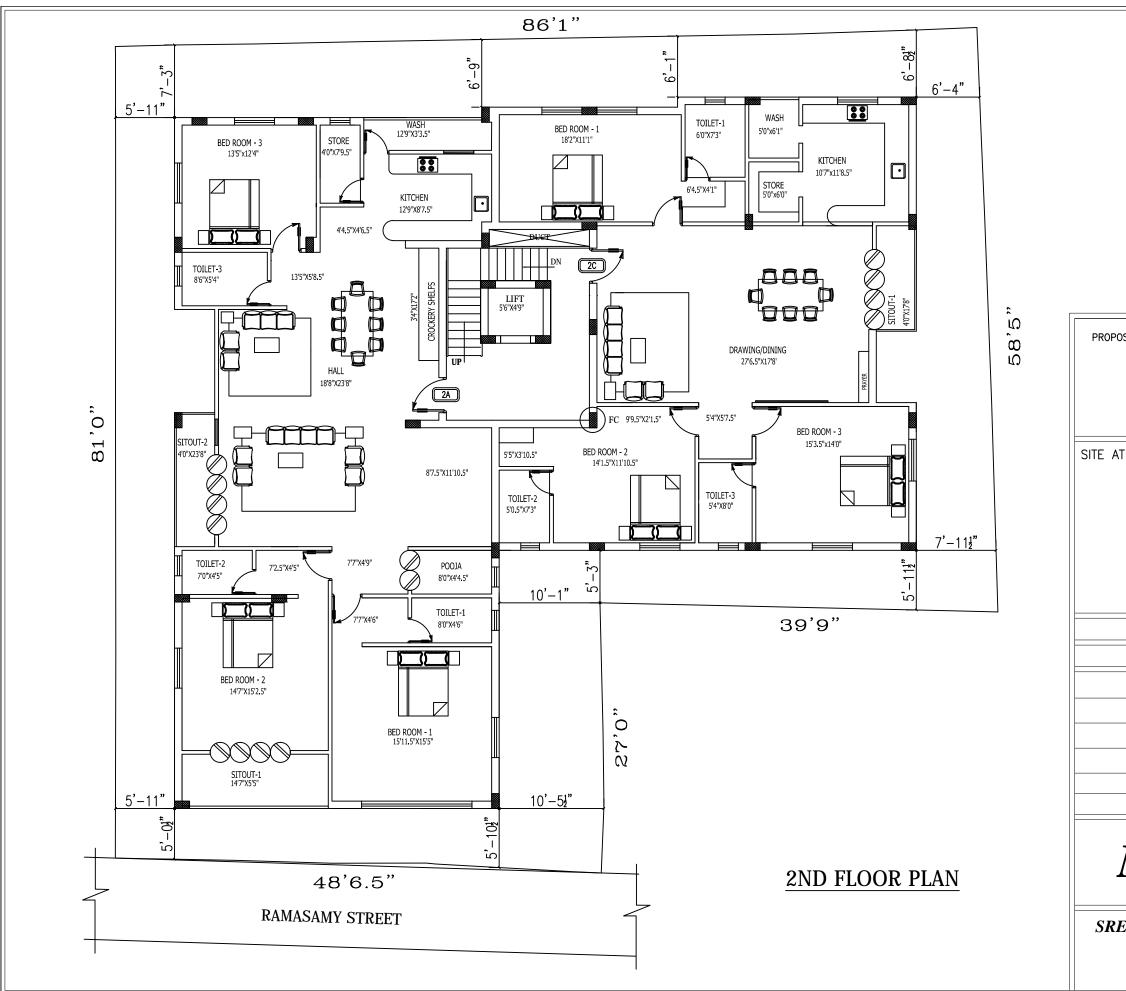

|                                                                                                                                                                                | 01/06/2020 – BCC      |
|--------------------------------------------------------------------------------------------------------------------------------------------------------------------------------|-----------------------|
| DSED DEVELOPMENT FOR<br>M/s.RADS INFRASTRUCTURE,<br>No:2, 3rd Cross Street,<br>3rd Main Road, Jaganathapuram,<br>Velachery, Chennai — 600 042.<br>Ph : 9840034346, 9884534346. |                       |
| T:-<br>PLOT NO.2 & 3,<br>DOOR NO. 3 & 3/1,<br>RAMASAMY STREET,<br>GOPALAPURAM,<br>CHENNAI – 600 086                                                                            |                       |
| PLOT AREA :                                                                                                                                                                    |                       |
| FLAT NOS                                                                                                                                                                       | AREA                  |
| 1A,3A                                                                                                                                                                          | 1479.00               |
| 1B,3B                                                                                                                                                                          | 1051.00               |
| 1C,3C<br>1D,3D                                                                                                                                                                 | 946.00                |
| 2A                                                                                                                                                                             | 2627.00               |
| 20                                                                                                                                                                             | 2098.00               |
|                                                                                                                                                                                | For 2A&2C             |
|                                                                                                                                                                                | Finalished<br>By RADS |
| EEARC ASSOCIATES<br>ARCHITECTS & INTERIOR DESIGNERS<br>Mobile : 9841351076                                                                                                     |                       |